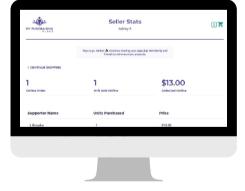

## **Step 3: Track Your Progress**

Click See Supporters to view your sellers stats and see how much you've sold.