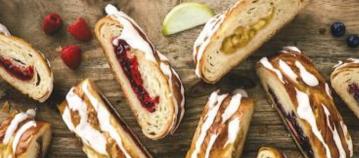

## Butter Braid Pastry

TREAT YOURSELF TO THE ONE
AND ONLY BUTTER BRAID

PASTRY. EACH HAND-BRAIDED

TREAT IS FILLED WITH YOUR

CHOICE OF DELICIOUS FLAVORS.

SUPPORT A CAUSE, GATHER

LOVED ONES AND ENJOY!

HOMEMADE TASTE

## Thanks so much for your support!

**Delivery Date:** 

PRODUCTS ARE EXCLUSIVE TO FUNDRAISING AND NOT SOLD IN RETAIL STORES PASTRIES – 22 OZ. / CARAMEL & CINNAMON ROLLS CONTAIN 9 INDIVIDUAL ROLLS – 23 OZ.