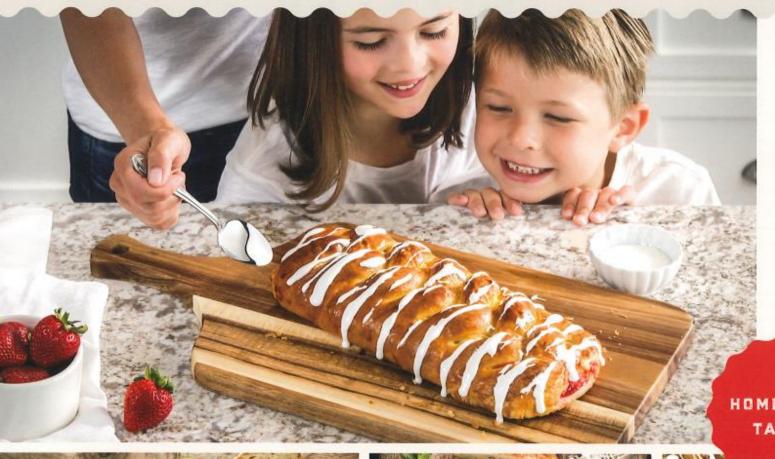

## Butter Braid Pastry

TREAT YOURSELF TO THE ONE
AND ONLY BUTTER BRAID

PASTRY. EACH HAND-BRAIDED

TREAT IS FILLED WITH YOUR

CHOICE OF DELICIOUS FLAVORS.

SUPPORT A CAUSE, GATHER

LOVED ONES AND ENJOY!

HOMEMADE TASTE

**Return Date:** 

LET RISE 10-12 HOURS AND BAKE 20-25 MINUTES FOR A UNIQUE BREAKFAST ENTRÉE, DESSERT, OR SAVORY SIDE DISH.