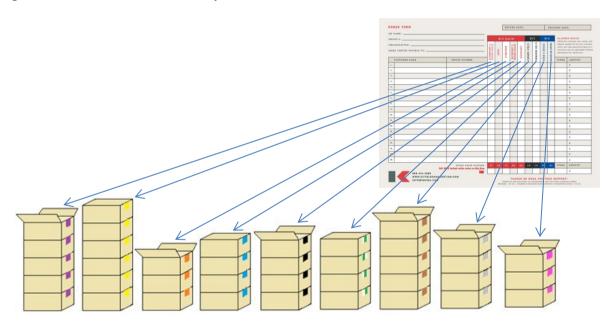

## Arrangement of a bulk order at delivery:

## Tips:

- Reserve an area to set up that is easy for your sellers to find for pickup. Try to avoid any stairs and keep the location close to an access door. Your sellers will appreciate this!
- Having a long table, such as those found in a cafeteria, will make the sorting process much easier.
- Please allow for 30 minutes to unload and organize orders before any customers arrive for pickup. For orders this size, 1 2 volunteers will be plenty of help.
- Use the boxes that the product arrives in to sort the orders. Your representative will provide bags and extra boxes as well.
- Make arrangements to store any orders that are not picked up. Whether it is in a freezer at the delivery location, someone's home, or anywhere else that you may have access.