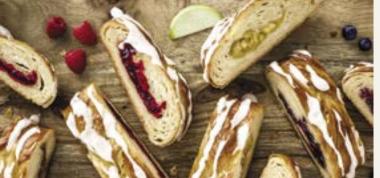

# Butter Braid Pastry

TREAT YOURSELF TO THE ONE
AND ONLY BUTTER BRAID

PASTRY. EACH HAND-BRAIDED

TREAT IS FILLED WITH YOUR

CHOICE OF DELICIOUS FLAVORS.

SUPPORT A CAUSE, GATHER

LOVED ONES AND ENJOY!

HOMEMADE TASTE