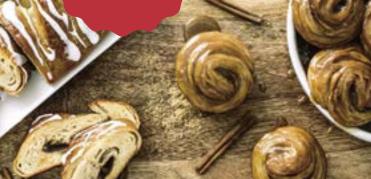

# Butter Braid Pastry

TREAT YOURSELF TO THE ONE
AND ONLY BUTTER BRAID

PASTRY. EACH HAND-BRAIDED

TREAT IS FILLED WITH YOUR

CHOICE OF DELICIOUS FLAVORS.

SUPPORT A CAUSE, GATHER

LOVED ONES AND ENJOY!

HOMEMADE TASTE