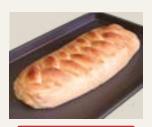

# Butter Braid Pastry

TREAT YOURSELF TO THE ONE
AND ONLY BUTTER BRAID

PASTRY. EACH HAND-BRAIDED

TREAT IS FILLED WITH YOUR

CHOICE OF DELICIOUS FLAVORS.

SUPPORT A CAUSE, GATHER

LOVED ONES AND ENJOY!

HOMEMADE TASTE

LET RISE 10-12 HOURS AND BAKE 20-25 MINUTES FOR A UNIQUE BREAKFAST ENTRÉE, DESSERT OR SAVORY SIDE DISH.

THAW

RISE

BAKE