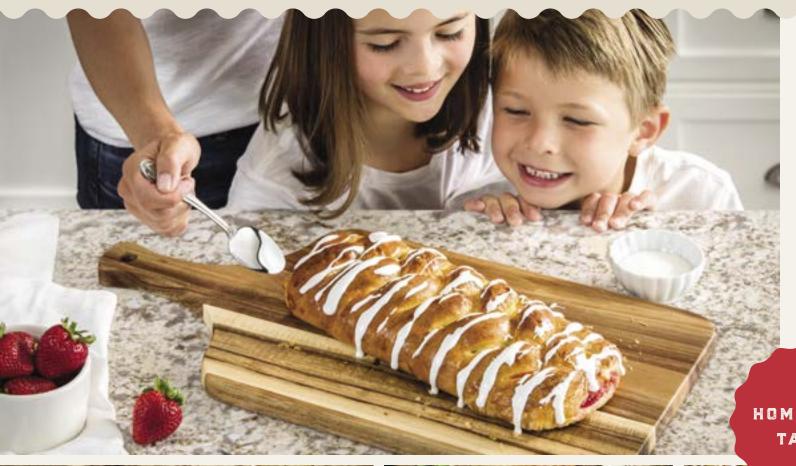

# Butter Braid Pastry

TREAT YOURSELF TO THE ONE
AND ONLY BUTTER BRAID

PASTRY. EACH HAND-BRAIDED

TREAT IS FILLED WITH YOUR

CHOICE OF DELICIOUS FLAVORS.

SUPPORT A CAUSE, GATHER

LOVED ONES AND ENJOY!

HOMEMADE TASTE

LET RISE 10-12 HOURS AND BAKE 20-25 MINUTES FOR A UNIQUE BREAKFAST ENTRÉE, DESSERT OR SAVORY SIDE DISH.

THAW

RISE

BAKE